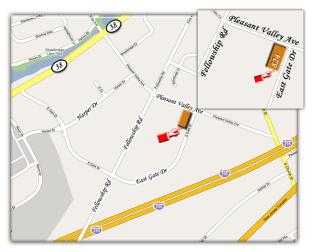

## From Whom?

When?

Where?

824 East Gate Dr, Mt. Laurel, NJ 08060

Please Arrive 5 minutes before party starts.
Once in a gym kids should have their shoes and socks off.
Girls should have their hair tied back.
To get pictures of your birthday party & get detailed directions to our facility go to our website
www.champions-united.com Tel: 609-864-6810