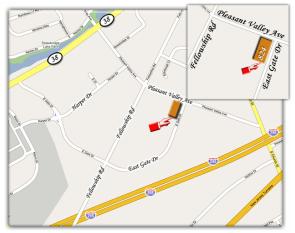

## From Whom?

When?

Where?

e? 824 East Gate Dr, Mt. Laurel, NJ 08060

Please Arrive 5 minutes before party starts.
Once in a gym kids should have their shoes and socks off.
Girls should have their hair tied back.
To get pictures of your birthday party & get detailed directions to our facility go to our website
www.champions-united.com Tel: 609-864-6810